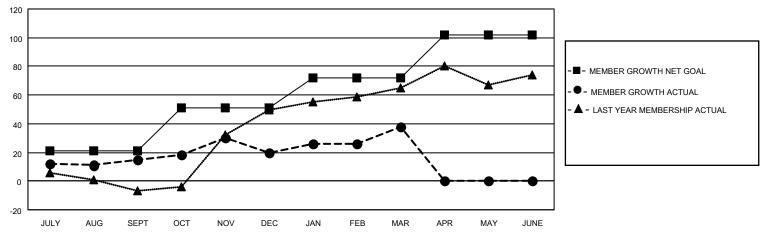

## District 27 C2

| Clubs RESULTS FOR 2021-2022 |   |   |   | Members RESULTS FOR 2021-2022 |    |    |    |
|-----------------------------|---|---|---|-------------------------------|----|----|----|
|                             |   |   |   |                               |    |    |    |
| JULY/AUG/SEPT               | 0 | 0 | 0 | JULY/AUG/SEPT                 | 21 | 54 | 35 |
| OCT/NOV/DEC                 | 0 | 0 | 0 | OCT/NOV/DEC                   | 30 | 32 | 24 |
| JAN/FEB/MAR                 | 1 | 0 | 0 | JAN/FEB/MAR                   | 21 | 48 | 27 |
| APR/MAY/JUNE                | 0 | 0 | 0 | APR/MAY/JUNE                  | 30 | 0  | 0  |

### GOALS AND ACTUAL MEMBERS CUMULATIVE

| DROPPED CLUBS: 0 |    | 31 CLUBS OF 41 ADDED 1 OR<br>MORE NEW MEMBERS | GENDER DISTRIBUTION                 |                           |  |
|------------------|----|-----------------------------------------------|-------------------------------------|---------------------------|--|
|                  |    | WORL NEW WILWIDERS                            | MALE                                | 950 (66.53%)              |  |
| DROPPED MEMBERS  |    |                                               | FEMALE<br>NON BINARY                | 478 (33.47%)<br>0 (0.00%) |  |
| DECEASED 14      |    |                                               | PREFER NOT TO ANSWER 0 (0.00%)      |                           |  |
| CLUB CANCELLED   | 0  | CLICK HERE FOR CUMULATIVE                     | TOTAL FAMILY LIMIT MEMBERS          | 356                       |  |
| OTHER            | 72 | MEMBERSHIP DATA                               | TOTAL FAMILY UNIT MEMBERS           | , 000                     |  |
| TOTAL            | 86 |                                               | FAMILY MEMBERS PAYING HALF DUES 180 |                           |  |
|                  |    |                                               |                                     |                           |  |

Results as of: 3/31/2022