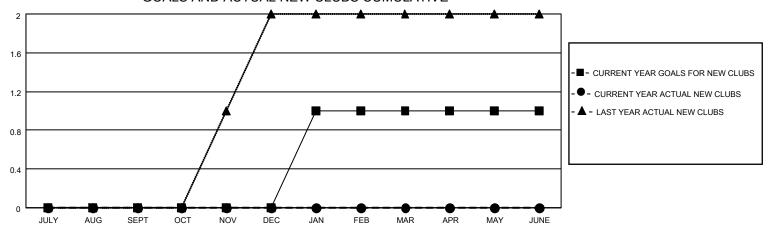

## District 27 C2

| Clubs RESULTS FOR 2021-2022 |   |   |   | Members RESULTS FOR 2021-2022 |    |    |    |
|-----------------------------|---|---|---|-------------------------------|----|----|----|
|                             |   |   |   |                               |    |    |    |
| JULY/AUG/SEPT               | 0 | 0 | 0 | JULY/AUG/SEPT                 | 21 | 54 | 35 |
| OCT/NOV/DEC                 | 0 | 0 | 0 | OCT/NOV/DEC                   | 30 | 32 | 24 |
| JAN/FEB/MAR                 | 1 | 0 | 0 | JAN/FEB/MAR                   | 21 | 48 | 27 |
| APR/MAY/JUNE                | 0 | 0 | 0 | APR/MAY/JUNE                  | 30 | 0  | 0  |

### GOALS AND ACTUAL NEW CLUBS CUMULATIVE

Results as of: 3/31/2022